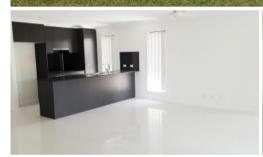

#### It features:

- \* 4 Good size bedrooms with built-ins
- \* Master bedroom with ensuite and air conditioning
- \* Modern kitchen with stainless steel appliances including dishwasher and stone benches
- \* Tiled dining/family room with air conditioning
- \* Separate living room
- \* Ceiling fans and fly screens throughout
- \* Covered entertainment area leading out to large fenced flat back yard
- \* Double auto lock up garage