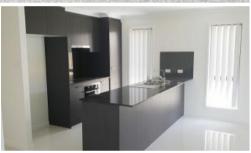

#### It features:

- \* 4 Good size bedrooms with built-ins
- \* Master bedroom with ensuite and air conditioning
- \* Modern kitchen with stainless steel appliances including dishwasher and stone benches
- \* Tiled dining/family room with air conditioning
- \* Separate living room
- \* Ceiling fans and fly screens throughout
- \* Covered entertainment area leading out to large fenced flat back yard
- \* Double auto lock up garage