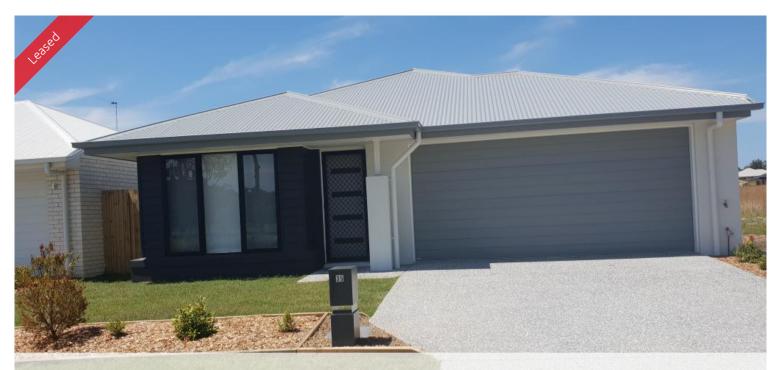

# 35 Fairbourne Tce, Pimpama

## SPACIOUS, BRIGHT & AIRY

This brand new home has been finished beautifully

#### It features:

- \* 4 Good size bedrooms with built-ins
- \* Master bedroom with ensuite and air conditioning
- \* Modern kitchen with stainless steel appliances including dishwasher and stone benches
- \* Tiled dining/family room with air conditioning
- \* Separate living room
- \* Ceiling fans and fly screens throughout
- \* Covered entertainment area leading out to large fenced flat back yard
- \* Double auto lock up garage