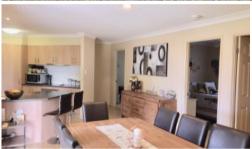

## Features include:

- \* Ensuited master bedroom with walk-in-robe and ceiling fan
- \* 3 further great sized bedrooms all with built-ins and ceiling fans
- \* Spacious central kitchen dividing 2 separate living areas
- \* North facing alfresco area under main roof with views
- \* Air-conditioned living area
- \* Tiled living/dining room leading out to large alfresco
- \* Extra large linen cupboard
- \* Separate laundry
- \* Gas hot water
- \* Low maintenance elevated 450m2 block
- \*Auto double lock up garage with glass sliding door side access
- \* 5000L water tank