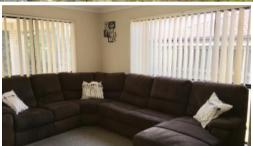

## Features include:

- \* Ensuited master bedroom with walk-in-robe and ceiling fan
- \* 3 further great sized bedrooms all with built-ins and ceiling fans
- \* Spacious central kitchen dividing 2 separate living areas
- \* North facing alfresco area under main roof with views
- \* Air-conditioned living area
- \* Tiled living/dining room leading out to large alfresco
- \* Extra large linen cupboard
- \* Separate laundry
- \* Gas hot water
- \* Low maintenance elevated 450m2 block
- \*Auto double lock up garage with glass sliding door side access
- \* 5000L water tank