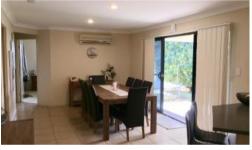

## Features include:

- \* Ensuited master bedroom with walk-in-robe and ceiling fan
- \* 3 further great sized bedrooms all with built-ins and ceiling fans
- \* Spacious central kitchen dividing 2 separate living areas
- \* North facing alfresco area under main roof with views
- \* Air-conditioned living area
- \* Tiled living/dining room leading out to large alfresco
- \* Extra large linen cupboard
- \* Separate laundry
- \* Gas hot water
- \* Low maintenance elevated 450m2 block
- \*Auto double lock up garage with glass sliding door side access
- \* 5000L water tank