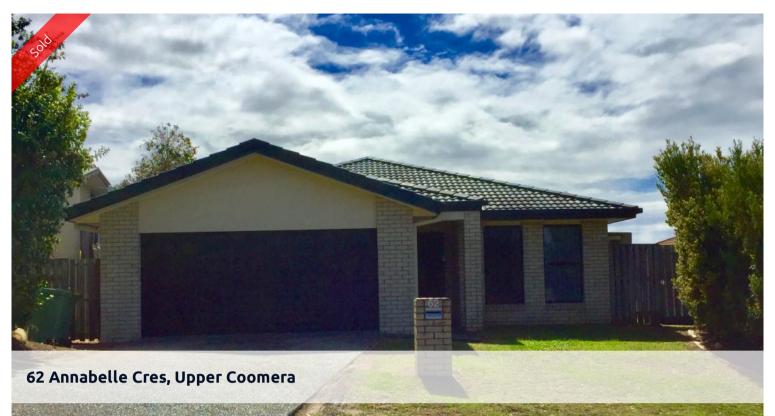

## PRICE, POSITION, PRESENTATION

Set high to catch the breezes, this well cared for, 4-bedroom family home is located in one of Upper Coomera's sought-after pockets. Spacious and functional with all the modern conveniences, this home will surely impress even the most astute buyer.

## Features include:

- \* Ensuited master bedroom with walk-in-robe and ceiling fan
- \* 3 further great sized bedrooms all with built-ins and ceiling fans
- \* Spacious central kitchen dividing 2 separate living areas
- \* North facing alfresco area under main roof with views
- \* Air-conditioned living area
- \* Tiled living/dining room leading out to large alfresco
- \* Extra large linen cupboard
- \* Separate laundry
- \* Gas hot water
- \* Low maintenance elevated 450m2 block
- \*Auto double lock up garage with glass sliding door side access
- \* 5000L water tank