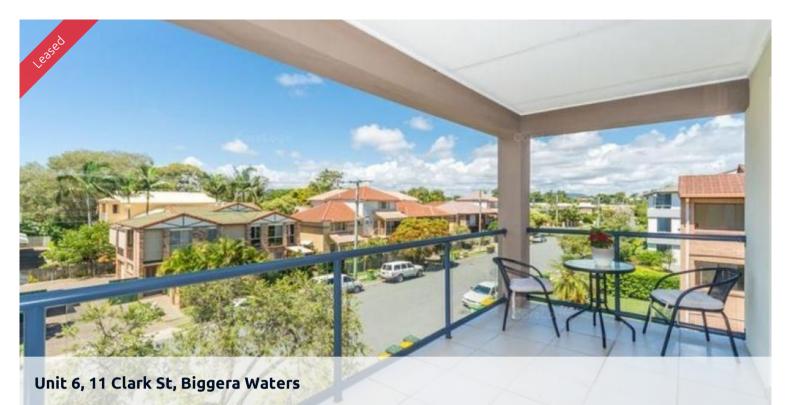

## TOP FLOOR UNIT OVERLOOKING BROADWATER

This top floor corner situated unit is in a small complex of only 6 and one street back from the Broadwater and features:

- \* 2 Bedrooms
- \* Master bedroom with ensuite and balcony
- \* Modern kitchen with stainless steel appliances including dishwasher
- \* Open plan living with air conditioning
- \* Ceiling fans in both bedrooms
- \* Secure basement tandem car space for 2 cars
- \* Intercom entrance for security
- \* 2 Balconies the main with views to the Broadwater

Close to shops, transport, restaurants & the fabulous Broadwater lifestyle and lots more !!

The above information provided has been furnished to us by the vendor/s. We have not verified whether or not that information is accurate and do not have any belief in one way or the other in its accuracy. We do not accept any responsibility to any person for its accuracy and do no more than pass it on. All interested parties should make and rely upon their own inquiries in order to determine whether or not this information is in fact accurate.