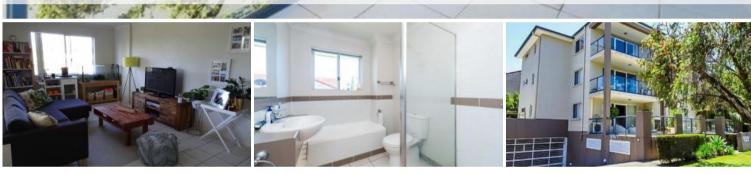

## TOP FLOOR UNIT OVERLOOKING BROADWATER

This top floor corner situated unit is in a small complex of only 6 and one street back from the Broadwater and features:

- \* 2 Bedrooms
- \* Master bedroom with ensuite and balcony
- \* Modern kitchen with stainless steel appliances including dishwasher
- \* Open plan living with air conditioning
- \* Ceiling fans in both bedrooms
- \* Secure basement tandem car space for 2 cars
- \* Intercom entrance for security
- \* 2 Balconies the main with views to the Broadwater