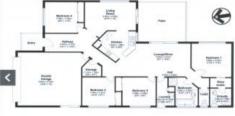

### PRICED TO SELL MOTIVATED SELLER

VERY MOTIVATED SELLER

This family home is located in a quiet area of Upper Coomera.

Property features:

- \* 4 Good sized bedrooms, main with walk-in robe and ensuite
- \* All bedrooms with built-in robes and ceiling fans throughout
- \* Central kitchen with dishwasher
- \* 2 Separate living areas
- \* Air conditioned living area
- \* Tiled living / dining area leading out to alfresco
- \* North facing Alfresco area under main roof
- \* Views across park and nature reserve

## 🛏 4 🔊 2 🖪 2 🗔 450 m2

| Ргісе         | SOLD        |
|---------------|-------------|
| Property Type | Residential |
| Property ID   | 946         |
| Land Area     | 450 m2      |