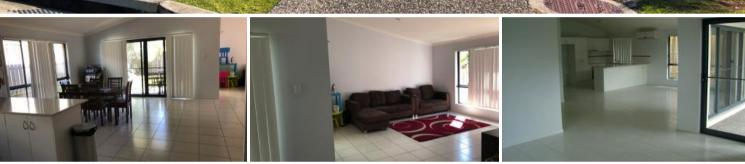

This single level and large open plan property features:

- \* 4 Bedrooms- master with ensuite and walk-in robe
- \* All other bedrooms with built- in robes
- \* Ceiling fans throughout
- \* Air conditioning in dining / living area
- \* Raked ceilings in living / family / dining area