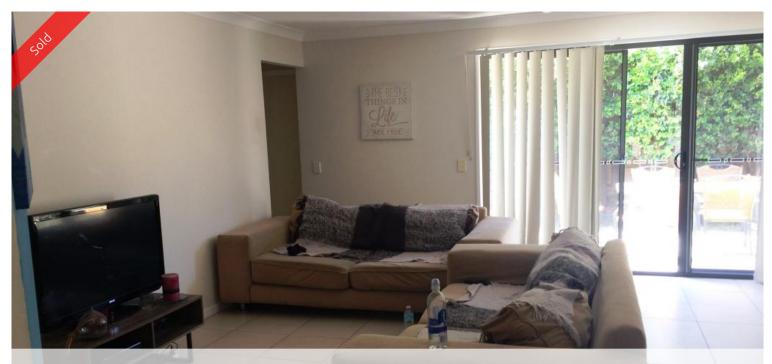

- \* 3 bedrooms with built in robes and ceiling fans
- \* Master with large walk in robe and ensuite
- \* The Air-conditioned living areas are open planned and tiled.
- \* Modern spacious kitchen with large pantry, stainless steel appliances incl. dishwasher and plenty of bench space
- \* Sliding glass doors leads to the outdoor alfresco and private courtyard
- \*Auto DLUG
- \* Property is currently tenanted at \$370p/w