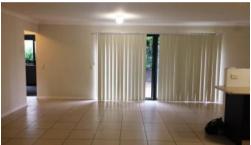

- \* 3 bedrooms with built in robes and ceiling fans
- \* Master with large walk in robe and ensuite
- \* The Air-conditioned living areas are open planned and tiled.
- \* Modern spacious kitchen with large pantry, stainless steel appliances incl. dishwasher and plenty of bench space
- \* Sliding glass doors leads to the outdoor alfresco and private courtyard
- \*Auto DLUG
- \* Property is currently tenanted at \$370p/w