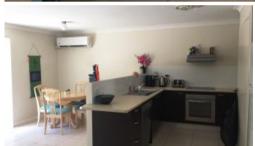

- \* 3 bedrooms with built in robes and ceiling fans
- \* Master with large walk in robe and ensuite
- \* The Air-conditioned living areas are open planned and tiled.
- \* Modern spacious kitchen with large pantry, stainless steel appliances incl. dishwasher and plenty of bench space
- \* Sliding glass doors leads to the outdoor alfresco and private courtyard
- \*Auto DLUG
- \* Property is currently tenanted at \$370p/w