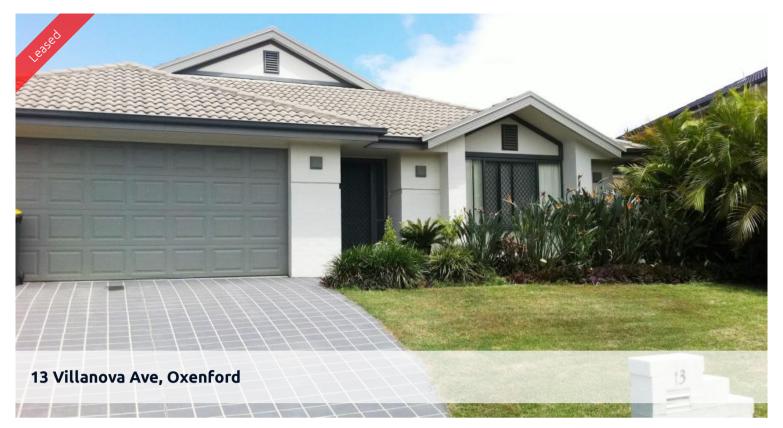

## SPACIOUS HOME IN SORT AFTER AREA

This lovely bright and airy home features:-

- \* 4 bedrooms with built ins
- \* Master bedroom with double sink ensuite
- \* Spacious open plan lounge/dining with high ceilings
- \* Modern kitchen with stainless steel appliances
- \* Huge separate living area
- \* Covered entertainment area leading out to fenced back yard
- \* Ceiling fans and security screens throughout
- \* Double lock up auto garage