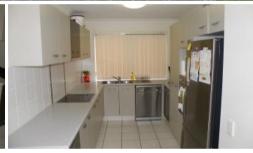

#### Features include:

- \* 3 spacious bedrooms, master with ensuite and walk in robe
- \* 2nd and 3<sup>rd</sup> bedroom with built-ins
- \* Ducted air-conditioning throughout
- \* Modern kitchen with s/s appliances including dishwasher
- \* Tiled living and dining area leads out to covered verandah and private courtyard
- \* Room for side access for that trailer or boat
- \* Auto DLUG
- \* Approx 155m2 building located on 320m2 flat land
- \* No Body Corporate Fees
- \* Current rental return of \$370p/w
- \* Vacant possession is available