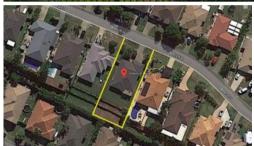

### WHEN SIZE MATTERS

Located in a quiet street, this large four bedroom family home sits on an elevated 789m2 block that will have something to appeal to every buyer. With a versatile and spacious floor plan this functional family home offers untapped potential with any home owner having the opportunity to make their mark on this blank canvas.

#### Features include:

- \* 4 good sized bedrooms all with built-ins and ceiling fans
- \* King sized master with ensuite and walk-in robe
- \* Large central kitchen with easy access and visual to lounge and dining
- \* Air-conditioned living areas
- \* Big main bathroom with separate bath and shower
- \* Side access for boat or trailer
- \* Great hinterland views and cooling breezes
- \* Large flat yard with plenty of room for a pool.
- \* Covered outdoor entertaining area leading off living/dining room
- \* Vacant possession is not an issue as lease ending on 11/03/2018