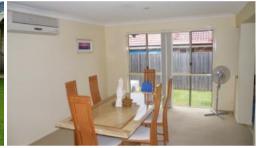

#### Features include:

- \* 4 good sized bedrooms all with built-ins and ceiling fans
- \* King sized master with ensuite and walk-in robe
- \* Large central kitchen with easy access and visual to lounge and dining
- \* Air-conditioned living areas
- \* Big main bathroom with separate bath and shower
- \* Side access for boat or trailer
- \* Great hinterland views and cooling breezes
- \* Large flat yard with plenty of room for a pool.
- \* Covered outdoor entertaining area leading off living/dining room
- \* Vacant possession is not an issue as lease ending on 11/03/2018