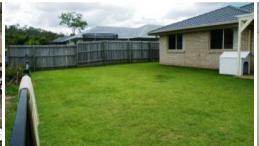

#### Features include:

- \* 4 good sized bedrooms all with built-ins and ceiling fans
- \* King sized master with ensuite and walk-in robe
- \* Large central kitchen with easy access and visual to lounge and dining
- \* Air-conditioned living areas
- \* Big main bathroom with separate bath and shower
- \* Side access for boat or trailer
- \* Great hinterland views and cooling breezes
- \* Large flat yard with plenty of room for a pool.
- \* Covered outdoor entertaining area leading off living/dining room
- \* Vacant possession is not an issue as lease ending on 11/03/2018