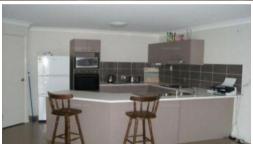

Large modern kitchen with stainless steel appliances including dishwasher

Huge family / living area and also a separate formal lounge room

Reverse cycle air conditioning

Outdoor covered patio area and rainwater tank and spacious garden areas on 682m2 block