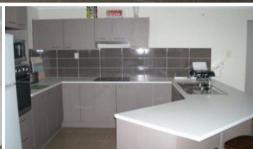

Large modern kitchen with stainless steel appliances including dishwasher

Huge family / living area and also a separate formal lounge room

Reverse cycle air conditioning

Outdoor covered patio area and rainwater tank and spacious garden areas on 682m2 block