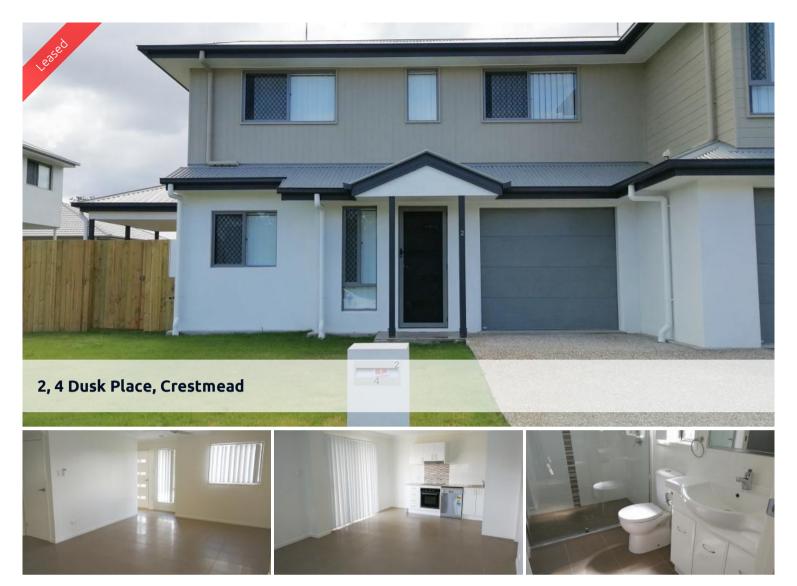

## SPACIOUS TOWNHOUSE WITH FENCED YARD

This lovely new townhouse features:

2 Bedrooms with built-ins

Master bedroom with air conditioning and entry to the two way bathroom

Ceiling fans and security screens

Open plan tiled living with air conditioning

Kitchen with stainless steel appliances including dishwasher

Downstairs powder room

Covered alfresco area leading to spacious fully fenced flat back yard Single auto lock up garage

Outside pets considered on application

Tenant to pay 100% water consumption

Dusk Place located just off Diller Drive

The above information provided has been furnished to us by the vendor/s. We have not verified whether or not that information is accurate and do not have any belief in one way or the other in its accuracy. We do not accept any responsibility to any person for its accuracy and do no more than pass it on. All interested parties should make and rely upon their own inquiries in order to determine whether or not this information is in fact accurate.