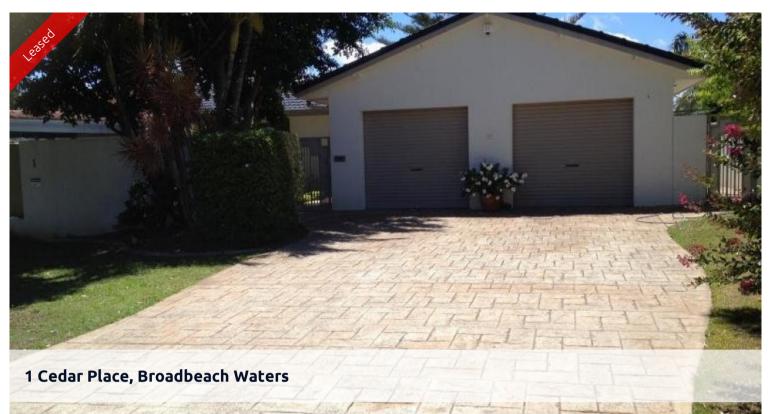

## CANAL WATERFRONT HOME WITH PONTOON

This modern home located on the canal features:

- \* 4 Bedrooms
- \* Master bedroom with ensuite
- \* Ceiling fans throughout
- \* 2 Living areas
- \* Fire place in lounge room
- \* Large Kitchen
- \* Modern Appliances including dishwasher
- \* Double lock-up garage
- \* Inground swimming pool
- \* Outdoor pets considered on application