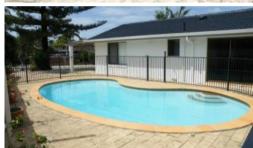

## CANAL WATERFRONT HOME WITH PONTOON

This modern home located on the canal features:

- \* 4 Bedrooms
- \* Master bedroom with ensuite
- \* Ceiling fans throughout
- \* 2 Living areas
- \* Fire place in lounge room
- \* Large Kitchen
- \* Modern Appliances including dishwasher
- \* Double lock-up garage
- \* Inground swimming pool
- \* Outdoor pets considered on application