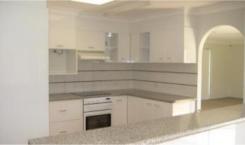

## CANAL WATERFRONT HOME WITH PONTOON

This modern home located on the canal features:

- \* 4 Bedrooms
- \* Master bedroom with ensuite
- \* Ceiling fans throughout
- \* 2 Living areas
- \* Fire place in lounge room
- \* Large Kitchen
- \* Modern Appliances including dishwasher
- \* Double lock-up garage
- \* Inground swimming pool
- \* Outdoor pets considered on application