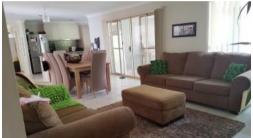

## Featuring:

- \* 5 Bedrooms, master with a walk in robe and ensuite
- \* Galley style kitchen with neutral tones and ample cupboard space and stainless steel appliances including dishwasher
- \* Spacious lounge and dining room leading out to covered alfresco area
- \* Large open plan air-conditioned family and meals area