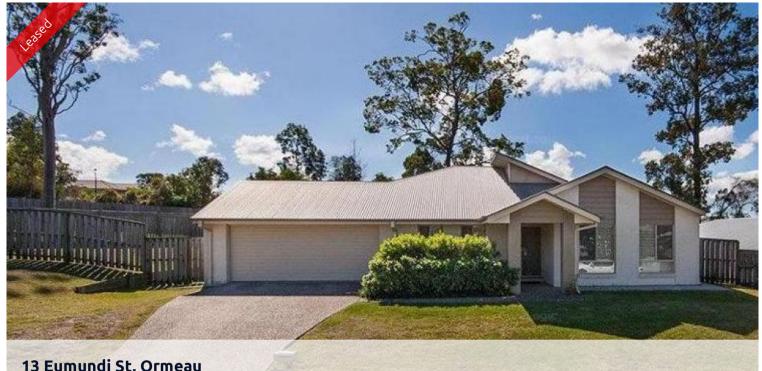

## LARGE HOME IN JACOBS RIDGE ESTATE

If you are looking for a spacious inside and out then look no further. This well designed family home is situated on a 896m2 block in the Jacobs Ridge Estate and the spacious design will suit a large family.

## Featuring:

- \* 5 Bedrooms, master with a walk in robe and ensuite
- \* Galley style kitchen with neutral tones and ample cupboard space and stainless steel appliances including dishwasher
- \* Spacious lounge and dining room leading out to covered alfresco area
- \* Large open plan air-conditioned family and meals area