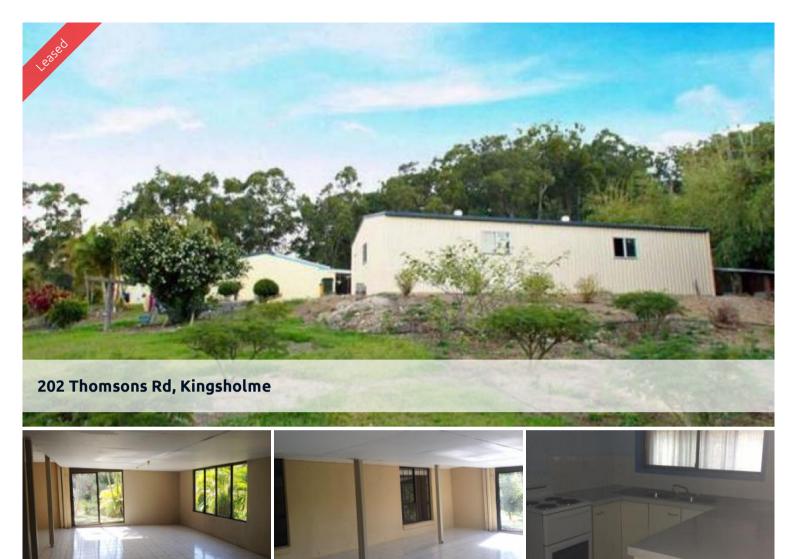

## 14 ACRES IN KINGSHOLME

This older style home on acreage features:

3 Bedrooms with built-ins
Separate living room
Combined dining/kitchen
2 Huge tiled family rooms
Internal laundry
1 Bathroom
Massive shed - can be used for farm equipment, cars, storage

## 🛏 3 🔊 1 🛱 6 🗔 14.00 ac

| Price         | \$470 per week |
|---------------|----------------|
| Property Type | Rental         |
| Property ID   | 844            |
| Land Area     | 14.00 ac       |