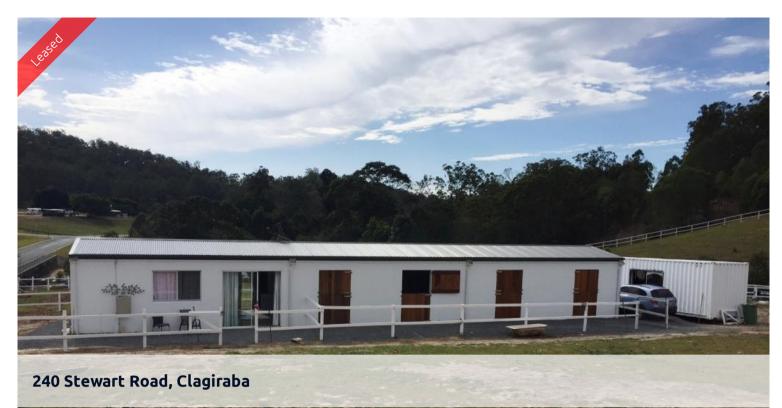

## 8 ACRES FOR THE HORSE LOVER

Located on 8 acres is this spacious open studio living property with 4 fantastic sized stables attached which are each 5m x 5m in size.

This property would be ideal for a person who has horses or who would look at agistment for horses in paddocks.

Kitchen with granite benchtops Big open plan bathroom fully tiled 9 Fenced paddocks post and rail Fenced Round yard Natural spring running through property Small swimming hole 27,000ltr water tank 40ft Container which is lockable