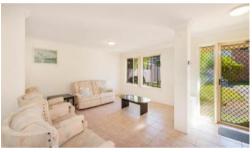

## Other Features include:

- \* 3 Good sized bedrooms all with built-in robes
- \* 2 Large bedrooms upstairs both with easy access to main bathroom
- \* Great sized kitchen with ample cupboard space
- \* Spacious lounge area with separate dining area
- \* Tiled living areas downstairs
- \* Private rear yard with power to a large garden shed
- \* Auto single lock garage with extra parking at front of property
- \* Separate laundry
- \* Plenty of under stairs storage
- \* Upstairs linen storage cupboard
- \* Security screens throughout