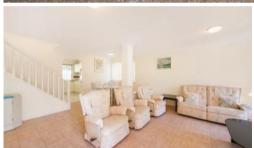

## Other Features include:

- \* 3 Good sized bedrooms all with built-in robes
- \* 2 Large bedrooms upstairs both with easy access to main bathroom
- \* Great sized kitchen with ample cupboard space
- \* Spacious lounge area with separate dining area
- \* Tiled living areas downstairs
- \* Private rear yard with power to a large garden shed
- \* Auto single lock garage with extra parking at front of property
- \* Separate laundry
- \* Plenty of under stairs storage
- \* Upstairs linen storage cupboard
- \* Security screens throughout