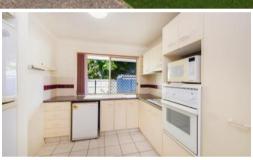

## Other Features include:

- \* 3 Good sized bedrooms all with built-in robes
- \* 2 Large bedrooms upstairs both with easy access to main bathroom
- \* Great sized kitchen with ample cupboard space
- \* Spacious lounge area with separate dining area
- \* Tiled living areas downstairs
- \* Private rear yard with power to a large garden shed
- \* Auto single lock garage with extra parking at front of property
- \* Separate laundry
- \* Plenty of under stairs storage
- \* Upstairs linen storage cupboard
- \* Security screens throughout