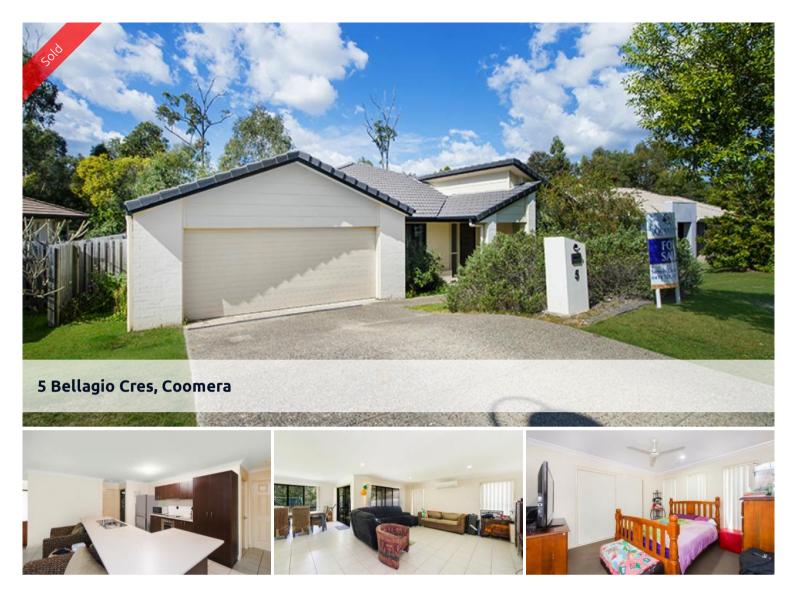

## HOME WITH FACELIFT OF PAINT & NEW CARPETS BACKING ONTO RESERVE

Nestled in the heart of rapidly growing Coomera area, close to private and public schools, new Coomera Town Centre shops presently being built and with easy access to the M1 motorway to Brisbane or Gold Coast. This home on a 559m2 block backing onto the reserve has had an interior facelift consisting of some fresh paint and new carpets.

This home features:

4 Spacious bedrooms with built-in-robes Master bedroom with ensuite Efficient style kitchen with dishwasher Huge open plan dining and family room with Air Conditioning Ceiling fans throughout Security screens on all doors and windows Double lock garage with internal access Outdoor entertainment area Large 559m2 backyard suitable for a pool The fully fenced backyard looks over the reserve