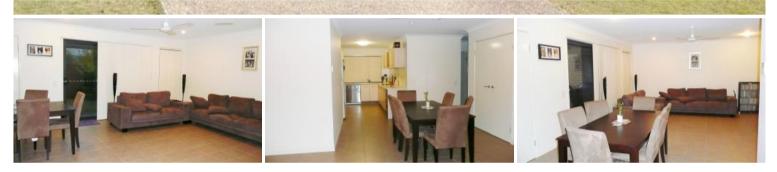

## Spacious 3 Bedroom Duplex

This modern lowset duplex features:

- \* 3 Bedrooms with built-ins
- \* Main bedroom with ensuite
- \* Ducted A/C and ceilling fans
- \* Stainless steel appliances in the kitchen including dishwasher
- \* Double lock-up garage
- \* Covered entertainment area
- \* Small fenced yard