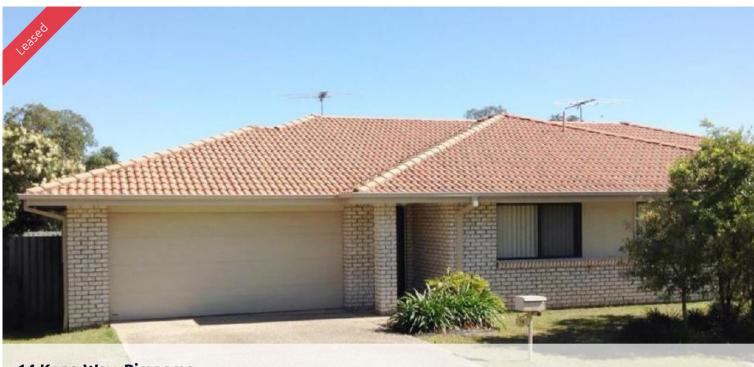

# 14 Kona Way, Pimpama

## Spacious 3 Bedroom Duplex

This modern lowset duplex features:

- \* 3 Bedrooms with built-ins
- \* Main bedroom with ensuite
- \* Ducted A/C and ceilling fans
- \* Stainless steel appliances in the kitchen including dishwasher
- \* Double lock-up garage
- \* Covered entertainment area
- \* Small fenced yard