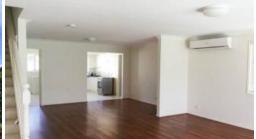

# This property features:

2 Bedrooms upstairs with mirror door built ins Large Living area combined with Dining Room with timber flooring Functional Kitchen with good storage. 2 way bathroom upstairs and separate toilet downstairs.