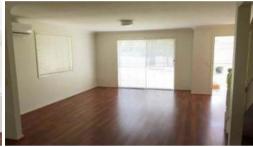

# This property features:

2 Bedrooms upstairs with mirror door built ins Large Living area combined with Dining Room with timber flooring Functional Kitchen with good storage. 2 way bathroom upstairs and separate toilet downstairs.