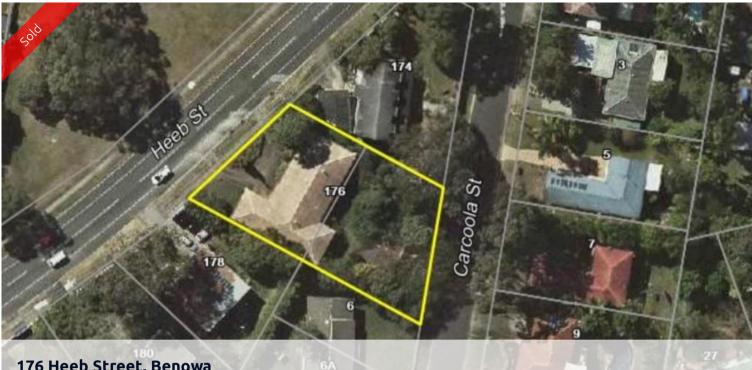

# 176 Heeb Street, Benowa

# Blank Canvas

Allow the creative juices to flow and create your own masterpiece. Start with a desirable location. Add in an elevated site of 1414sq.m. Mix in two wide street frontages each of 31m. Spice it up with coastal views. Stir in some council approvals. All the ingredients to produce a winning result !