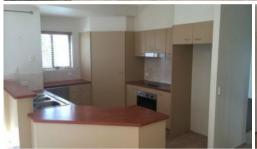

## Property features:-

- \* 4 Bedrooms
- \* Main bedroom with good size ensuite and large built-in robes
- \* Large double door entry
- \* 2 Living areas downstairs, both opening to the huge back yard.
- \* Generous kitchen area featuring a large Butlers pantry
- \* Air Conditioned living area and main bedroom
- \* Downstairs powder room