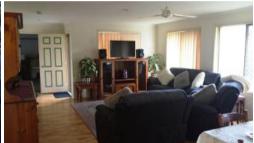

## Some features include:

- \* 3 good sized bedrooms with built-ins
- \* Master with ensuite and walk in robe
- \* Air conditioning to living area
- \*Ceiling fans in bedrooms & living area
- \* Timber-look flooring throughout dining, living and kitchen areas
- \* Two great sized fully fenced yards
- \* Plenty of room for a pool and the kids to play
- \* Double side access if required
- \* Large family hot water system
- \* DLUG