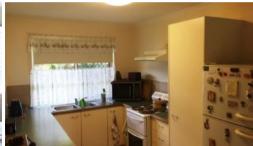

## Some features include:

- \* 3 good sized bedrooms with built-ins
- \* Master with ensuite and walk in robe
- \* Air conditioning to living area
- \*Ceiling fans in bedrooms & living area
- \* Timber-look flooring throughout dining, living and kitchen areas
- \* Two great sized fully fenced yards
- \* Plenty of room for a pool and the kids to play
- \* Double side access if required
- \* Large family hot water system
- \* DLUG