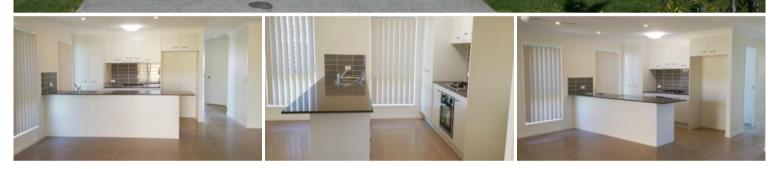

## BRAND NEW HOME - PRICED TO GO

This brand new home in Pimpama features:-

- \* 4 Bedrooms with built-ins
- \* Master bedroom with air conditioning and ensuite
- \* Large open plan family/dining room with air conditioning
- \* Separate lounge room
- \* Modern kitchen with stainless steel appliances including dishwasher
- \* Ceiling fans & security screens throughout
- \* Covered entertainment area
- \* Fully fenced back yard
- \* Double auto lock up garage