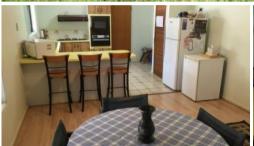

This home features:

2 Bedrooms with built-in robes and ceiling fans
1 Bedroom made into Sauna room with bathroom and toilet attached
Study room / 4th Bedroom
Large separate lounge room
Good size open plan kitchen with dining area
Double garage converted into Bar / entertaining area
2 Bay Shed / Double Garage with work shop