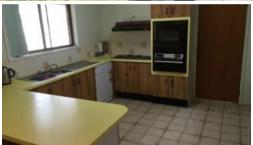

This home features:

2 Bedrooms with built-in robes and ceiling fans
1 Bedroom made into Sauna room with bathroom and toilet attached
Study room / 4th Bedroom
Large separate lounge room
Good size open plan kitchen with dining area
Double garage converted into Bar / entertaining area
2 Bay Shed / Double Garage with work shop