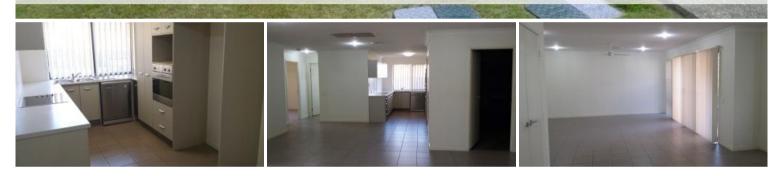

## SPACIOUS LOWSET DUPLEX

This lowset brick home features:

- \* 3 Bedrooms with built-ins
- \* Master bedroom with ensuite
- \* Modern kitchen with stainless steel appliances including dishwasher and wall oven
- \* Large tiled living/dining area
- \* Ducted air-conditioning throughout
- \* Ceiling fans
- \* Double lockup garage
- \* Fully fenced back yard