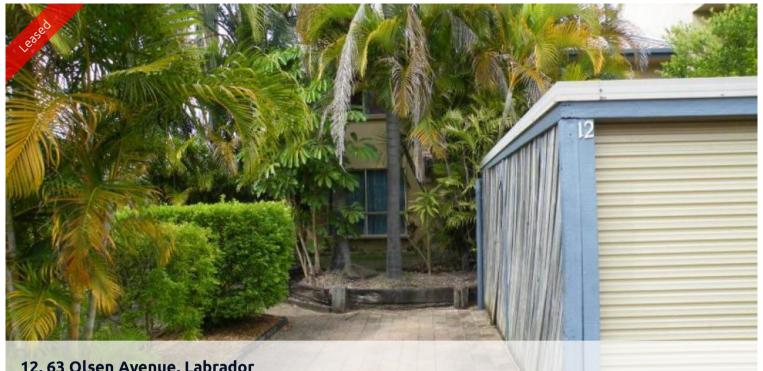

## Townhouse in Mt Eliza Complex

This townhouse features:-3 bedrooms - main with ensuite Open plan dining/kitchen leading out to a small yard Large separate loungeroom Single carpet at front of unit