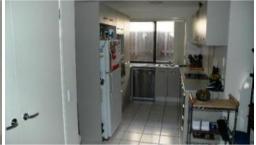

## Open Plan Duplex in Pimpama

This lovely duplex features-

- \* 3 bedrooms with built-ins (main with ensuite)
- \* Kitchen with stainless steel appliances
- \* Open plan lounge/dining/kitchen
- \* Ceiling fans
- \* Dble lock-up garage
- \* Covered entertainment area
- \* Fully fenced yard