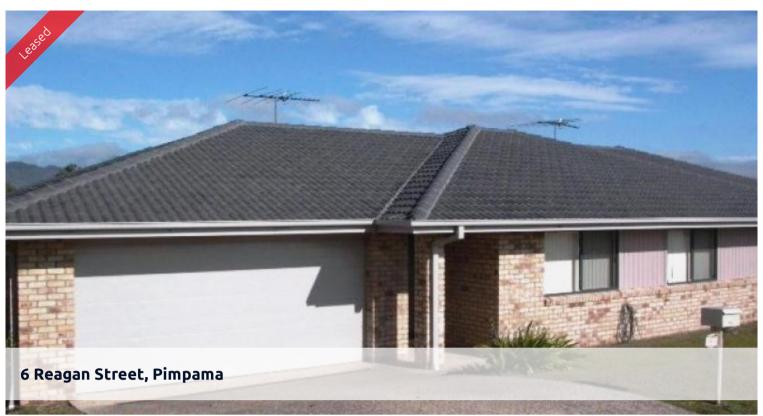

## Open Plan Duplex in Pimpama

This lovely duplex features-

- \* 3 bedrooms with built-ins (main with ensuite)
- \* Kitchen with stainless steel appliances
- \* Open plan lounge/dining/kitchen
- \* Ceiling fans
- \* Dble lock-up garage
- \* Covered entertainment area
- \* Fully fenced yard