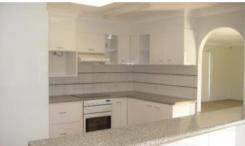

## CANAL WATERFRONT HOME WITH PONTOON

This modern home located on the canal features:

- \* 4 Bedrooms
- \* Master with ensuite
- \* Ceiling fans throughout
- \* 2 Living areas
- \* Fire place in lounge room
- \* Large Kitchen
- \* Modern Appliances including dishwasher
- \* Double lock-up garage
- \* Inground swimming pool
- \* Outdoor pets considered on application