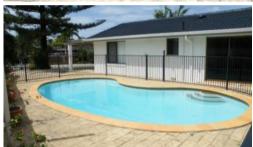

## CANAL WATERFRONT HOME WITH PONTOON

This modern home located on the canal features:

- \* 4 Bedrooms
- \* Master with ensuite
- \* Ceiling fans throughout
- \* 2 Living areas
- \* Fire place in lounge room
- \* Large Kitchen
- \* Modern Appliances including dishwasher
- \* Double lock-up garage
- \* Inground swimming pool
- \* Outdoor pets considered on application