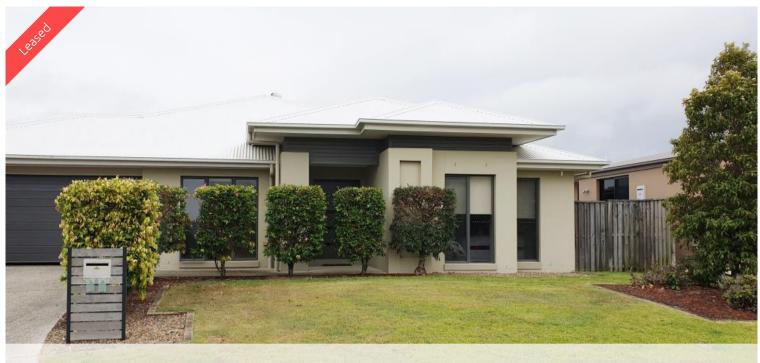

# 43 Scenic Crescent, Coomera

### Large Modern Home in Genesis Estate

This stunning home features:

4 Good size bedrooms - main with ensuite

Ducted air conditioning throughout

Ceiling fans

Large open plan living

Separate loungeroom/office

Modern kitchen with stainless steel appliances including dishwasher

Blinds throughout

Double lock-up garage with internal access

Alfresco area with ceiling fan

Rec club with pool and BBQ area

Outside pets considered on application