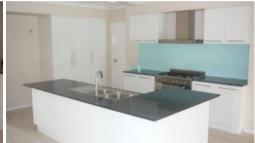

Modern kitchen with stainless steel appliances including dishwasher

Blinds throughout

Double lock-up garage with internal access

Alfresco area with ceiling fan

Rec club with pool and BBQ area

Outside pets considered on application