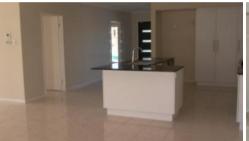

Modern kitchen with stainless steel appliances including dishwasher

Blinds throughout

Double lock-up garage with internal access

Alfresco area with ceiling fan

Rec club with pool and BBQ area

Outside pets considered on application