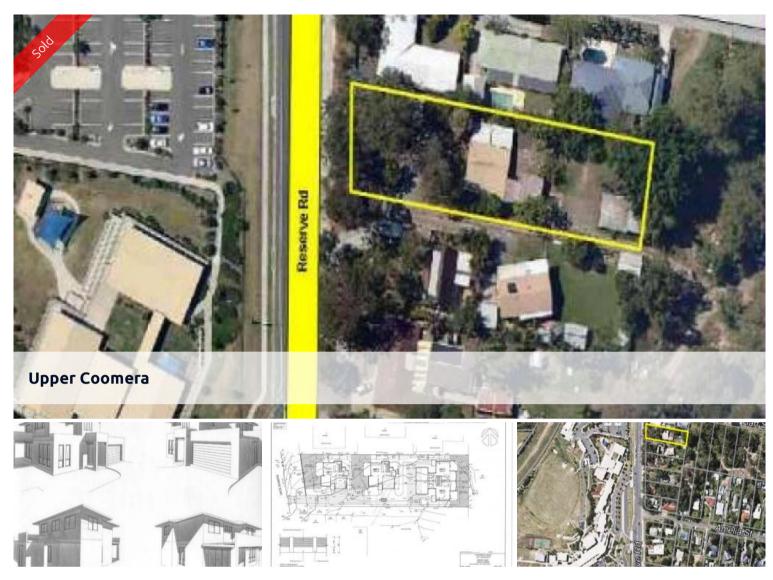

## Attention Developers big or small!

Don't miss this golden opportunity!This development site comes with DA approved plans for 4 Luxury Townhouses. The townhouses designs are larger than the average home being built at over 28sqs

This is a rare chance to secure the development of 1948m2 of prime land nestled between Highland Reserve, School, Coles shopping centre great transport and the Coomera River.

Don't miss this opportunity! Call Craig 0411 181 437