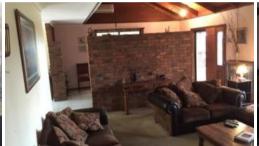

- \* 3 Bedrooms
- \* All built-in robes
- \* Two way bathroom
- \* Open lounge
- \* 3 Sided veranda with great views
- \* 7 x 7 m2 shed
- \* Entertaining area

Keep the current house with room to build another.