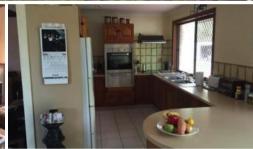

- \* 3 Bedrooms
- \* All built-in robes
- \* Two way bathroom
- \* Open lounge
- \* 3 Sided veranda with great views
- \* 7 x 7 m2 shed
- \* Entertaining area

Keep the current house with room to build another.