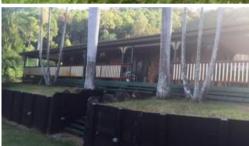

- \* 3 Bedrooms
- \* All built-in robes
- \* Two way bathroom
- \* Open lounge
- \* 3 Sided veranda with great views
- \* 7 x 7 m2 shed
- \* Entertaining area

Keep the current house with room to build another.