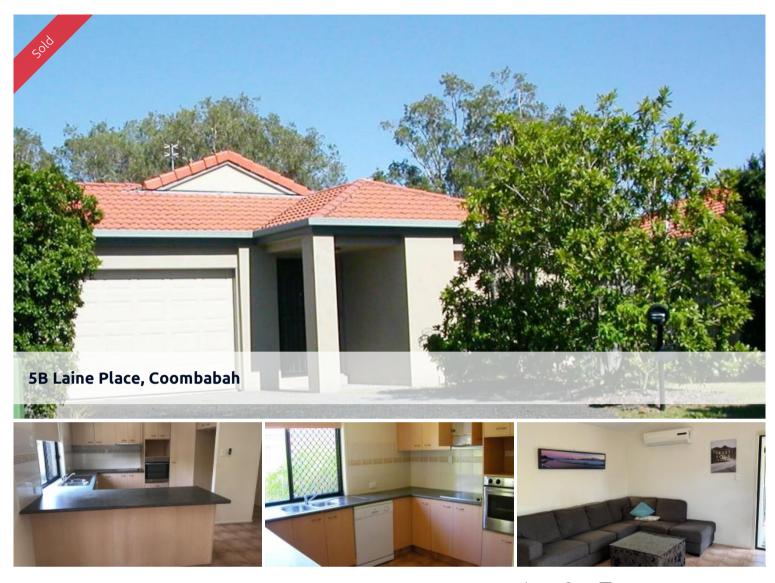

## HIDDEN PEARL IN COOMBABAH-MAKE THIS YOUR PEARL!

Nestled in prime cul-de-sac position this hidden secret gem is walking distance to the peaceful Coombabah Creek, walking tracks and playgrounds.

This spacious home features:

- \* 4 Bedrooms with built-ins \* Main bedroom with ensuite
- \*3 Bedrooms with built-in robes and ceiling fans
- \* Open plan kitchen/dining with air conditioning
- \* Good size kitchen/living & dining attached with dishwasher, opening to outside entertaining area
- \* Separate lounge/media room
- \* Ceiling fans throughout
- \* 2nd bathroom with separate toilet
- \* Covered outdoor area leads out to fenced back yard
- \* Security screens throughout
- \* Double lock up garage with automatic remote control

Fully fenced yard sits on a 491m2 block, close to parks, the river and public transport. Council rates approx. \$2100 per annum and water rates \$1800 per annum Perfect to live in or have as a trustworthy investment.