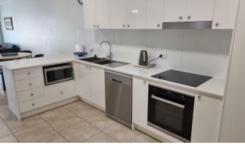

## 3 Bedroom 2 bath Partly furnished Ideal for SIL

Spacious 3-bedroom, 2-bathroom duplex with single-car garage and private courtyard-style covered outdoor area, ideal for Supported Independent Living (SIL). Features two large showers and is partly furnished with a Smart TV, fridge, washing machine, kitchen appliances, and outdoor furniture. Includes a private patio, spacious study nook, open-plan layout, built-in wardrobes, and air conditioning. Located in a prime area near shops, medical facilities, and dining options in Pimpama.