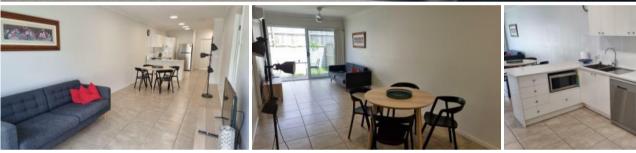

## 3 Bedroom 2 bath Partly furnished Ideal for SIL

Spacious 3-bedroom, 2-bathroom duplex with single-car garage and private courtyard-style covered outdoor area, ideal for Supported Independent Living (SIL). Features two large showers and is partly furnished with a Smart TV, fridge, washing machine, kitchen appliances, and outdoor furniture. Includes a private patio, spacious study nook, open-plan layout, built-in wardrobes, and air conditioning. Located in a prime area near shops, medical facilities, and dining options in Pimpama.