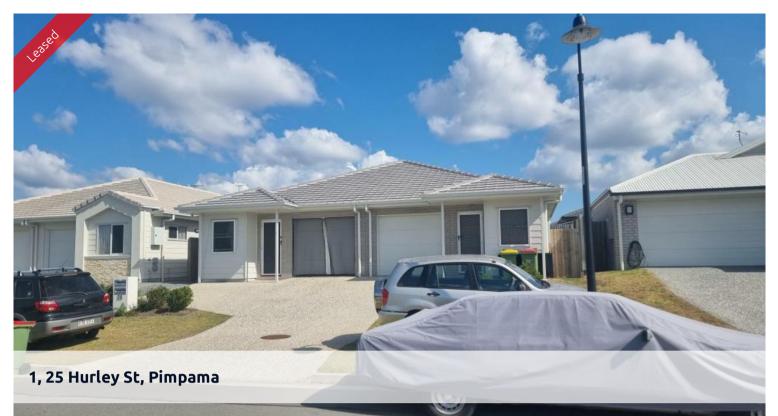

## 3 Bedroom 2 bath Partly furnished Ideal for SIL

Spacious 3-bedroom, 2-bathroom duplex with single-car garage and private courtyard-style covered outdoor area, ideal for Supported Independent Living (SIL). Features two large showers and is partly furnished with a Smart TV, fridge, washing machine, kitchen appliances, and outdoor furniture. Includes a private patio, spacious study nook, open-plan layout, built-in wardrobes, and air conditioning. Located in a prime area near shops, medical facilities, and dining options in Pimpama.