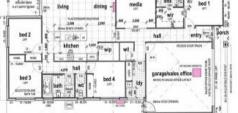

## EX QUALITY DISPLAY-BRAND NEW READY TO GO!

Built in 2021 and 206m2 of floor plan this one is a beauty and ready to be lived in. Excellent infrastructure with everything at your finger tips.

The Verge Logan Reserve offers relaxed family living close to the Gold Coast Hinterland and only 30 minutes from the Brisbane CBD.

Property features:-

4 Bedrooms- Main with large walk-in robe and good sized ensuite with 2 wash basins, reverse cycle air conditioning and ceiling fan.

3 Bedrooms with mirrored built-in robes and ceiling fans.

Separate media room.

2nd family bathroom, with shower, bath and separate toilet.

Spacious kitchen with electric Bosch appliances, Hot plate, Oven and dishwasher with composite stone bench tops with quality fixtures.

Spacious living/dining area with reverse cycle air conditioning opening to outside alfresco area.

Separate laundry with storage opening to outside area.

Good sized double garage with automatic remote control.