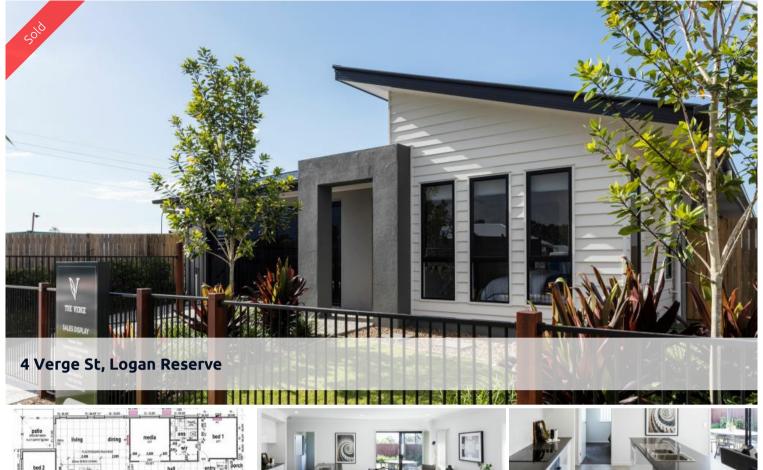

## EX QUALITY DISPLAY-BRAND NEW READY TO GO!

Built in 2021 and 206m2 of floor plan this one is a beauty and ready to be lived in. Excellent infrastructure with everything at your finger tips.

The Verge Logan Reserve offers relaxed family living close to the Gold Coast Hinterland and only 30 minutes from the Brisbane CBD.

Call Simon M:0418 521341 to arrange your inspection

**4 2 3** 2

Price SOLD
Property Type Residential
Property ID 1770
Floor Area 206 m2