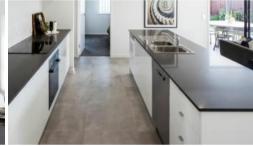

Separate media room.

2nd family bathroom, with shower, bath and separate toilet.

Spacious kitchen with electric Bosch appliances, Hot plate, Oven and dishwasher with composite stone bench tops with quality fixtures.