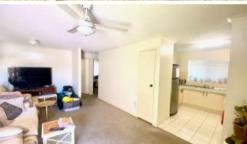

- $\ensuremath{^{\star}}$  Two Spacious Bedrooms with full-length built-in wardrobes
- \* Open-Plan Living Area combining dining and kitchen
- \* Functional Kitchen with potential for additional storage
- \* Combined Bathroom/Laundry featuring a shower and bathtub
- \* Separate Toilet
- \* Private Outdoor Living Space accessible from the living room, complete with a well-maintained grassed area
- \* Current Tenancy with a reliable long-term tenant paying \$480 per week, with a lease extending until April 17, 2025