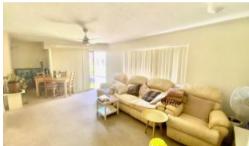

- $\ensuremath{^{\star}}$  Two Spacious Bedrooms with full-length built-in wardrobes
- \* Open-Plan Living Area combining dining and kitchen
- \* Functional Kitchen with potential for additional storage
- \* Combined Bathroom/Laundry featuring a shower and bathtub
- \* Separate Toilet
- \* Private Outdoor Living Space accessible from the living room, complete with a well-maintained grassed area
- \* Current Tenancy with a reliable long-term tenant paying \$480 per week, with a lease extending until April 17, 2025