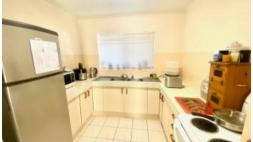

- $\ensuremath{^{\star}}$  Two Spacious Bedrooms with full-length built-in wardrobes
- \* Open-Plan Living Area combining dining and kitchen
- \* Functional Kitchen with potential for additional storage
- \* Combined Bathroom/Laundry featuring a shower and bathtub
- \* Separate Toilet
- \* Private Outdoor Living Space accessible from the living room, complete with a well-maintained grassed area
- \* Current Tenancy with a reliable long-term tenant paying \$480 per week, with a lease extending until April 17, 2025