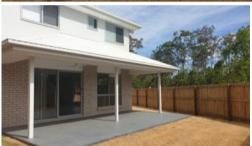

Spacious kitchen, with stainless steel appliances including dishwasher.

Large Laundry off Kitchen.

Separate Powder Room.

Under stairs storage.

Large alfresco overlooking large backyard.

Security screens to all doors and windows.