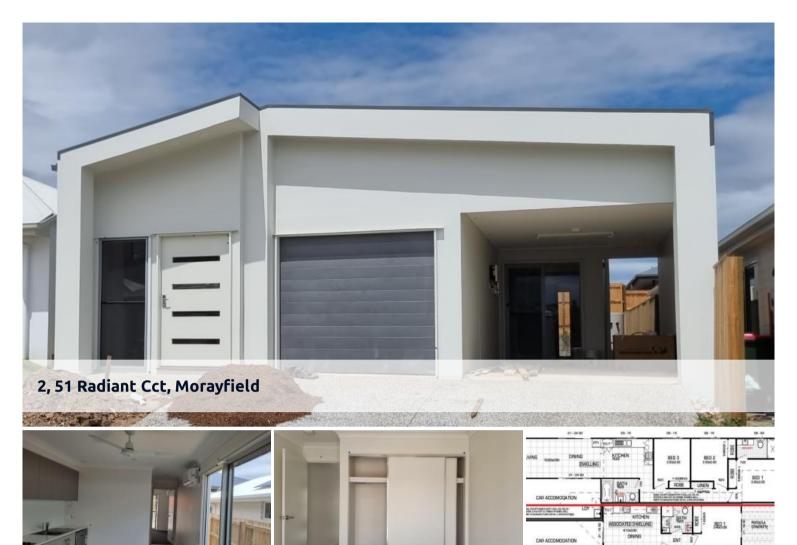

## AIR CONDITIONED DUPLEX

Located in a vibrant community close to schools, sporting fields, parks, in a beautiful new Estate surrounded by new homes. Experience modern living in this well appointed unit, featuring an air-conditioned living area and a convenient single-car carport with remote access.

Key features include:

- \* 1 Bedroom with a ceiling fan and plush carpeting
- \* Built-in wardrobe for added storage
- \* Modern bathroom for comfort
- \* Well equipped kitchen with stainless steel appliances, including a dishwasher
- \* Comfortable living room with a split system air conditioner and ceiling fan
- \* Fully fenced side yard with a practical clothesline
- \* Single carport featuring a remote roller door