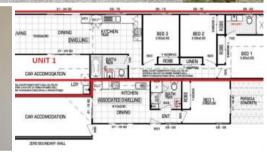

Key features include:

- Ceiling fans and Air conditioning
- Built-in wardrobes in all rooms and Linen cupboard
- Master bedroom with air conditioning and ensuite
- Modern bathroom
- Well-equipped kitchen with stainless steel appliances, including a dishwasher
- Comfortable living/dining room with a split system air conditioner and ceiling

## fan

- Covered entertaining area with fenced yard
- Single car garage featuring a remote roller door

Ideally situated, this duplex unit offers proximity to shops and schools:

- 5 minutes drive to Morayfield Train Station
- 5 minutes drive to Bunnings and Woolworths
- 25 minutes drive to Bribie Island