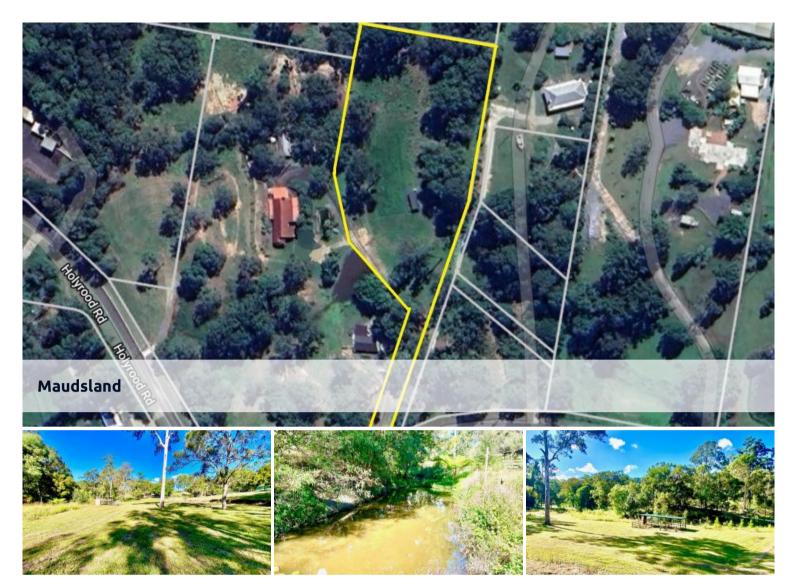

## Registered Title...Contract Collapsed...Ready To Live the Dream!

Presenting a unique opportunity to create your ideal dream home on 2.785 acres (11,250m2) in the coveted suburb of Maudsland. There is an elevated parcel to build on having a highly desirable northern aspect which will offer uninterrupted panoramic views across the entire property, complemented by the convenience of town water and electricity connections. A natural waterway gracefully borders the land, featuring an inviting swimming hole approximately  $10m \times 3m$ , with potential for expansion into a spectacular family recreation area. Positioned just 5 minutes from local amenities including Coles, and within easy reach of the M1, Westfield Helensvale, and numerous private and public schools within a 10-15 minute radius. Contact Craig via email or phone to find out more about this unique lifestyle block of land.