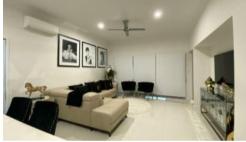

## ONE LOOK AND YOU'LL BE HOOKED

This lovely modern home is a must to inspect - Features include:

- Four spacious bedrooms
- Main bedroom has walk-in-robe, ensuite and a split system air-conditioner
- Bedroom 2, 3 & 4 include built-in-robes and ceiling fans
- Main bathroom with separate toilet
- Separate living room
- Split system air-conditioner in the open plan living area
- Kitchen features ample storage, dishwasher, commercial electric cooktop and oven
- Security cameras
- Security screens throughout
- Covered alfresco looking out to beautifully maintained yard