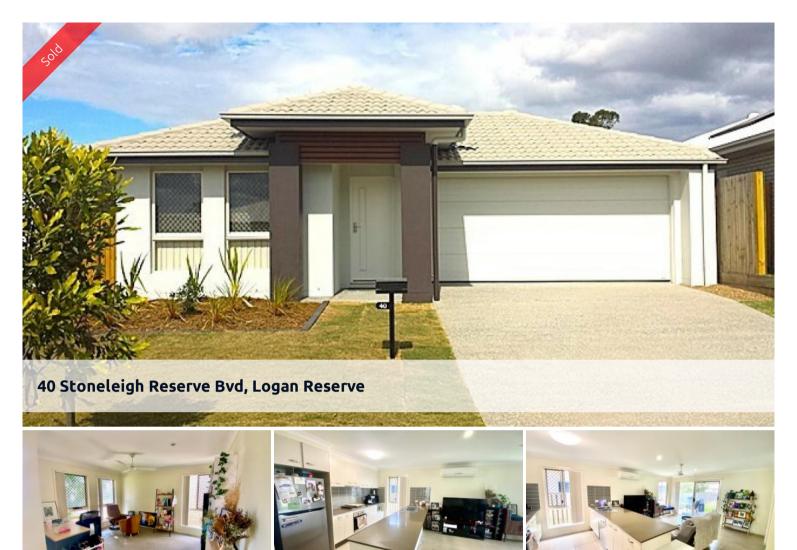

## Functional Family Home!

This lovely family home is conveniently located in the sought after suburb of Logan Reserve. With it's open feel and functional floor plan, this home will appeal to a wide range of buyers - whether you are looking for that ideal investment, your first home or looking for your forever home.

Features Include:

- \* 4 great sized bedrooms with built-ins and ceiling fans
- \* Master bedroom has air-conditioning, walk-in-robe and ensuite
- \* Modern bright kitchen with stone bench-tops, gas cook-top, dishwasher and stainless steel appliances
- \* Air-conditioned tiled living and dining areas
- \* Living & dining areas leading out to the covered alfresco area
- \* Separate carpeted lounge/media room with ceiling fan located at front of home
- \* Fully fenced yard with plenty of room for kids & pets to play, or even room for a pool
- \* Separate laundry with sliding door access to clothesline
- \* Auto remote double lock up garage
- \* Security Screens throughout
- \* Home is 190m2 : Land 400m2