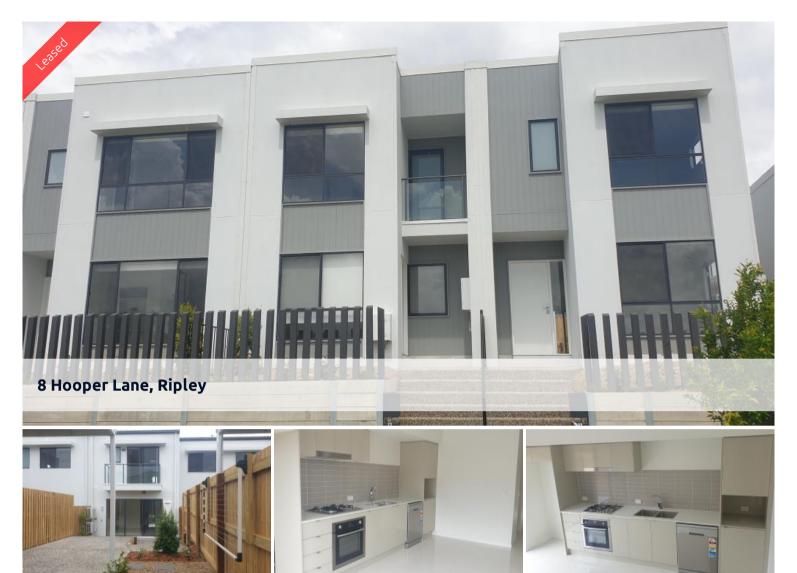

## AIR CONDITIONED MODERN TOWNHOUSE IN RIPLEY

This modern 2 storey home features:

- \* 3 Bedrooms with built-ins and ceiling fans
- \* Master bedroom with Ensuite, air conditioning and balcony
- \* Bedroom two with balcony
- \* Open plan modern kitchen/dining
- \* Kitchen with stainless steel appliances including dishwasher and gas cooktop
- \* Separate living area with air conditioning
- \* Roller blinds throughout
- \* Internal laundry
- \* Powder room downstairs
- \* Tandem carport with roller door
- \* Fully fenced low maintenance yard