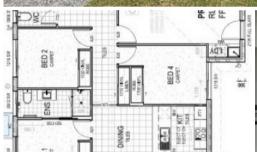

#### **Property Features:**

- 4 Bedrooms: Ideal for a growing family or those needing extra space.
- Large Living Area: Enjoy gatherings and relaxation in this generous living space.
- Fans and Air Conditioning: Stay comfortable year-round with cooling options.
- Modern Appliances: Effortlessly prepare meals with updated kitchen amenities.
- nsuite and Large Bathroom: Convenience for the whole family, complete with a shower and bathtub.
- **Separate Toilet**: No need to wait in line during busy mornings.
- Large Backyard: Perfect for outdoor play, gardening, or entertaining.
- **Undercover Patio**: Relax and unwind outdoors, rain or shine.
- **Remote-Opening Double Garage**: Convenient parking for your vehicles.