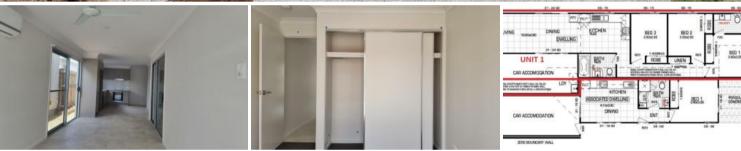

Key features include:

- Ceiling fans and Air conditioning
- Built-in wardrobes in all rooms and Linen cupboard
- Master bedroom with air conditioning and ensuite
- Modern bathroom
- Well-equipped kitchen with stainless steel appliances, including a dishwasher
- Comfortable living/dining room with a split system air conditioner and ceiling

## fan

- Covered entertaining area with fenced yard
- Single car garage featuring a remote roller door

Ideally situated, this duplex unit offers proximity to shops and schools:

- 5 minutes drive to Morayfield Train Station
- 5 minutes drive to Bunnings and Woolworths
- 25 minutes drive to Bribie Island