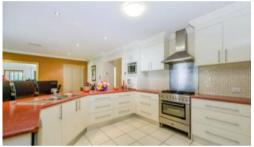

## POSITION, PRESENTATION, PRICE

This very spacious home has massive size rooms and entertainment area. 4 Bedrooms, the huge master bedroom has an ensuite with spa and walk-in robe. Ducted air conditioning throughout. Separate lounge room and spacious open plan lounge / dining / kitchen. Massive kitchen has stainless steel appliances including dishwasher and gas cooktop. A screened in outdoor entertainment area with ceiling fan. Remote double lockup garage with internal access. Fully fenced back yard with manicured lawns and gardens.