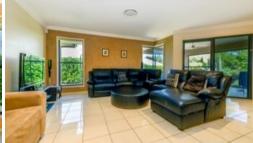

## POSITION, PRESENTATION, PRICE

This very spacious home has massive size rooms and entertainment area. 4 Bedrooms, the huge master bedroom has an ensuite with spa and walk-in robe. Ducted air conditioning throughout. Separate lounge room and spacious open plan lounge / dining / kitchen. Massive kitchen has stainless steel appliances including dishwasher and gas cooktop. A screened in outdoor entertainment area with ceiling fan. Remote double lockup garage with internal access. Fully fenced back yard with manicured lawns and gardens.