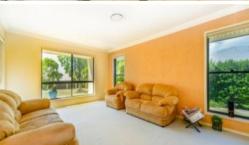

## POSITION, PRESENTATION, PRICE

This very spacious home has massive size rooms and entertainment area. 4 Bedrooms, the huge master bedroom has an ensuite with spa and walk-in robe. Ducted air conditioning throughout. Separate lounge room and spacious open plan lounge / dining / kitchen. Massive kitchen has stainless steel appliances including dishwasher and gas cooktop. A screened in outdoor entertainment area with ceiling fan. Remote double lockup garage with internal access. Fully fenced back yard with manicured lawns and gardens.