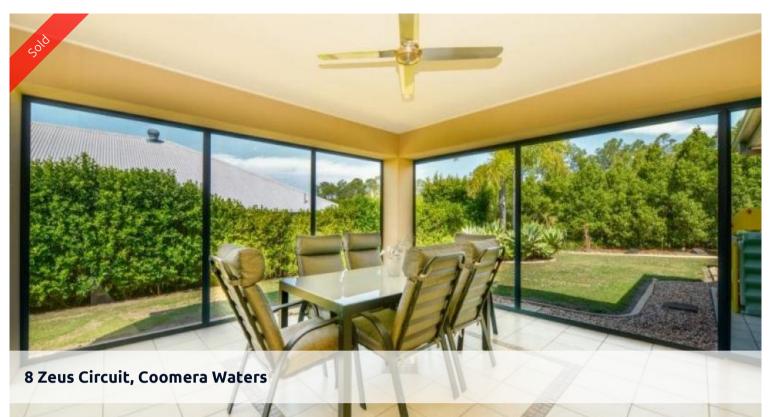

## POSITION, PRESENTATION, PRICE

This very spacious home has massive size rooms and entertainment area. 4 Bedrooms, the huge master bedroom has an ensuite with spa and walk-in robe. Ducted air conditioning throughout. Separate lounge room and spacious open plan lounge / dining / kitchen. Massive kitchen has stainless steel appliances including dishwasher and gas cooktop. A screened in outdoor entertainment area with ceiling fan. Remote double lockup garage with internal access. Fully fenced back yard with manicured lawns and gardens.

Located in the sort after Coomera Waters Estate - you will have access to the gymnasium, tennis court, beautifully maintained parkland and 25m inground pool.

To inspect call Simon 0418 521 341

The above information provided has been furnished to us by the vendor/s. We have not verified whether or not that information is accurate and do not have any belief in one way or the other in its accuracy. We do not accept any responsibility to any person for its accuracy and do no more than pass it on. All interested parties should make and rely upon their own inquiries in order to determine whether or not this information is in fact accurate.