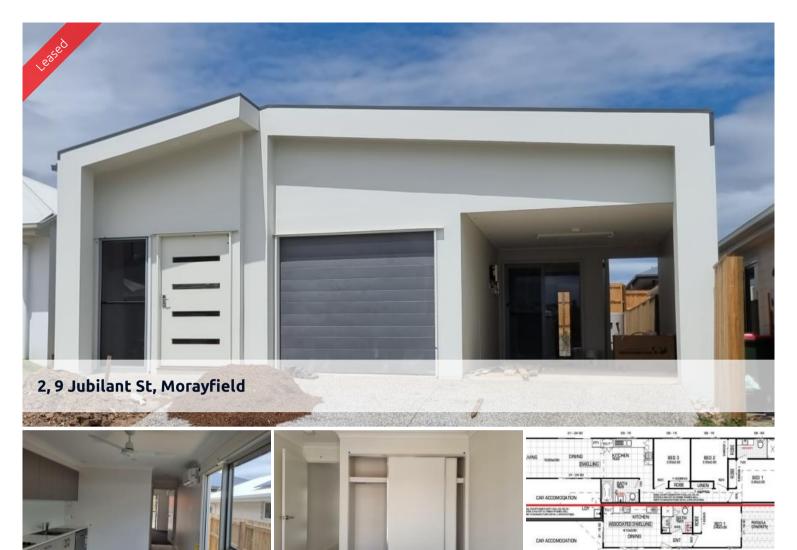

## AIR CONDITIONED DUPLEX

Located in a vibrant community close to schools, sporting fields, parks, in a beautiful new Estate surrounded by new homes. Experience modern living in this well appointed unit, featuring an air-conditioned living area and a convenient single-car carport with remote access.

Key features include:

- \* 1 Bedroom with a ceiling fan and plush carpeting
- \* Built-in wardrobe for added storage
- \* Modern bathroom for comfort
- \* Well equipped kitchen with stainless steel appliances, including a dishwasher
- \* Comfortable living room with a split system air conditioner and ceiling fan
- \* Fully fenced side yard with a practical clothesline
- \* Single carport featuring a remote roller door