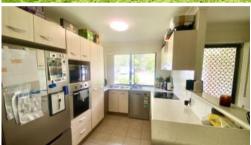

#### Features Include:

- \* 3 bedrooms, Large masters with ensuite and full length robe
- \* 2nd and 3rd bedroom with built-ins
- \* Ducted air-conditioning with ceiling fans throughout
- \* Spacious Modern kitchens with s/s appliances including dishwasher
- \* Large main bathroom, with separate toilet
- \* Tiled living and dining areas leads out to covered verandah and private courtyards
- \* Auto DLUG with glass sliding door to outside.
- \* Natural gas throughout estate
- \* Approx 150m2 each duplex
- \* Located on Corner block with their own driveways
- \* No Body Corporate Fees just shared building insurance
- \* Both Duplex's currently rented Rental Appraisal \$600 -\$650p/w