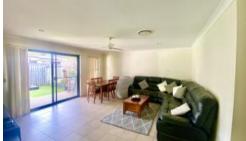

#### Features Include:

- \* 3 bedrooms, Large masters with ensuite and full length robe
- \* 2nd and 3rd bedroom with built-ins
- \* Ducted air-conditioning with ceiling fans throughout
- \* Spacious Modern kitchens with s/s appliances including dishwasher
- \* Large main bathroom, with separate toilet
- \* Tiled living and dining areas leads out to covered verandah and private courtyards
- \* Auto DLUG with glass sliding door to outside.
- \* Natural gas throughout estate
- \* Approx 150m2 each duplex
- \* Located on Corner block with their own driveways
- \* No Body Corporate Fees just shared building insurance
- \* Both Duplex's currently rented Rental Appraisal \$600 -\$650p/w