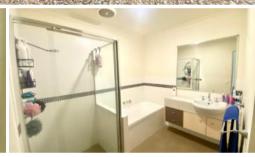

#### Features Include:

- \* 3 bedrooms, Large masters with ensuite and full length robe
- \* 2nd and 3rd bedroom with built-ins
- \* Ducted air-conditioning with ceiling fans throughout
- \* Spacious Modern kitchens with s/s appliances including dishwasher
- \* Large main bathroom, with separate toilet
- \* Tiled living and dining areas leads out to covered verandah and private courtyards
- \* Auto DLUG with glass sliding door to outside.
- \* Natural gas throughout estate
- \* Approx 150m2 each duplex
- \* Located on Corner block with their own driveways
- \* No Body Corporate Fees just shared building insurance
- \* Both Duplex's currently rented Rental Appraisal \$600 -\$650p/w