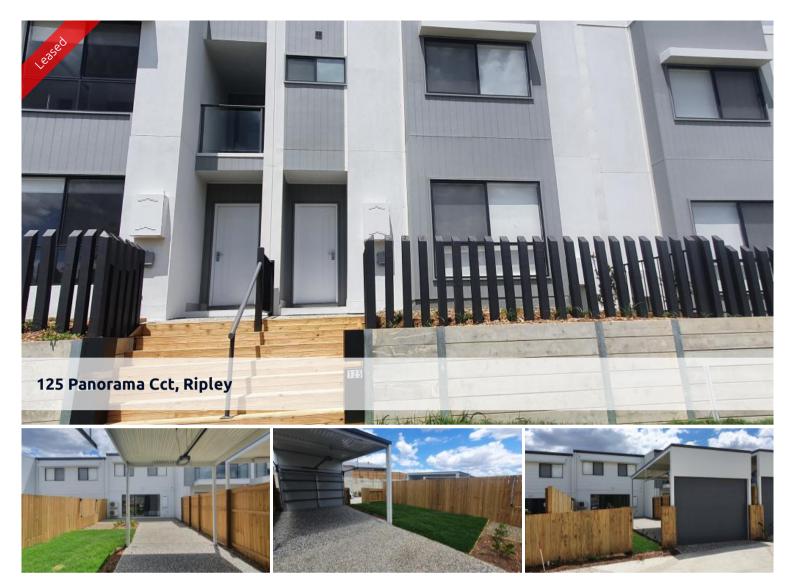

## SPACIOUS TOWNHOUSE IN RIPLEY

This neat and tidy townhouse features:

- \* 3 Bedrooms with built-ins
- \* Master bedroom with air conditioning and ensuite
- \* Modern kitchen with stainless steel appliances including dishwasher
- \* Open plan tiled living and dining areas
- \* Living area with air conditioning
- \* Main bathroom plus separate toilet downstairs
- \* Ceiling fans, security screens & roller blinds throughout
- \* Small pebbled courtyard & grassed area
- \* Single auto lock up garage