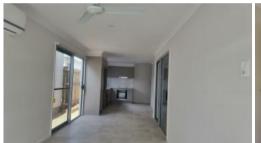

Key features include:

- Ceiling fans and Air conditioning
- Built-in wardrobes in all rooms and Linen cupboard
- Master bedroom with air conditioning and ensuite
- Modern bathroom
- Well-equipped kitchen with stainless steel appliances, including a dishwasher
- Comfortable living/ dining room with a split system air conditioner and ceiling