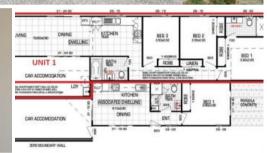

Key features include:

- Ceiling fans and Air conditioning
- Built-in wardrobes in all rooms and Linen cupboard
- Master bedroom with air conditioning and ensuite
- Modern bathroom
- Well-equipped kitchen with stainless steel appliances, including a dishwasher
- Comfortable living/ dining room with a split system air conditioner and ceiling

## fan

- Covered entertaining area with fenced yard
- Single car garage featuring a remote roller door

Ideally situated, this duplex unit offers proximity to shops and schools:

- 5 minutes drive to Morayfield Train Station
- 5 minutes drive to Bunnings and Woolworths
- 25 minutes drive to Bribie Island