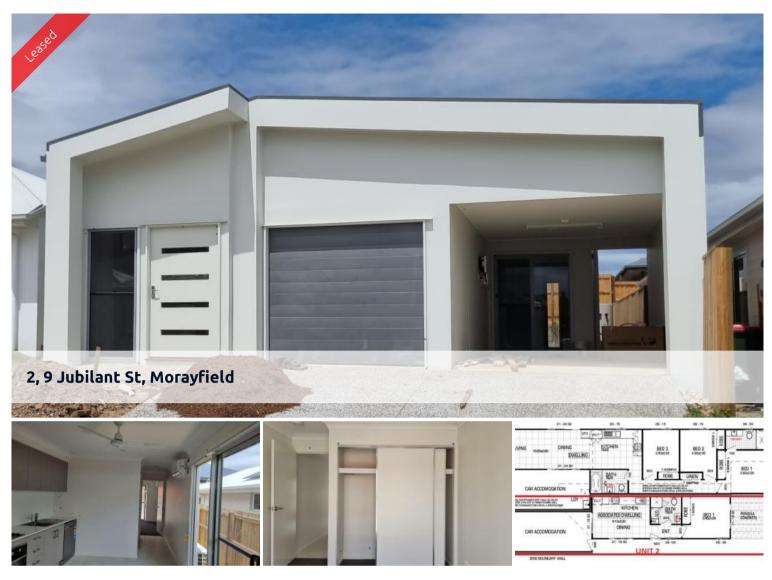

## AIR CONDITIONED DUPLEX

Located in a vibrant community close to schools, sporting fields, parks, in a beautiful new Estate surrounded by new homes. Experience modern living in this well appointed unit, featuring an air-conditioned living area and a convenient single-car carport with remote access.

Key features include:

- 1 Bedroom with a ceiling fan and plush carpeting
- Built-in wardrobe for added storage
- Modern bathroom for comfort
- Well equipped kitchen with stainless steel appliances, including a dishwasher
- Comfortable living room with a split system air conditioner and ceiling fan
- Fully fenced side yard with a practical clothesline
- Single carport featuring a remote roller door